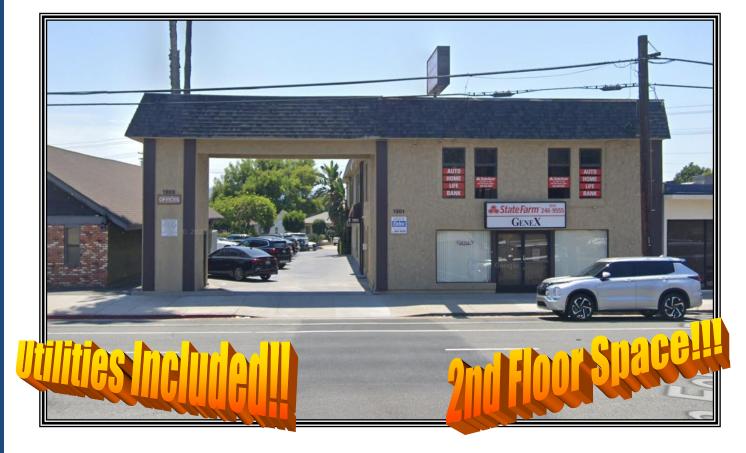

## Prime Burbank Office Space for Lease 1303 N. SAN FERNANDO BOULEVARD

**LOCATION:** 1303 N. San Fernando Boulevard

Burbank, Ca 91504

**SIZE/RENTAL RATE:** Unit 203 – 700 +/- sq ft @ \$1,750.00/month, gross

**AVAILABLE:** March 2025

**PARKING:** Excellent parking for both employees and customers

**COMMENTS:** \* Prime location near downtown Burbank

\* Reasonable rates compared to other properties in

the area

\* Easy access to the 5 freeway

\* Walking distance to many area amenities